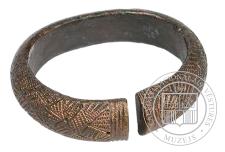

## **BRACELETS**

| Material             | Mostly made of different copper alloys (bronze), sometimes – silver.                                                                                                                                                     |
|----------------------|--------------------------------------------------------------------------------------------------------------------------------------------------------------------------------------------------------------------------|
| Production technique | Bracelets are mostly cast and polished. The metal can also be shaped into the desired form by hammering and/ or by twisting one piece of metal. The surface is often ornamented with stamped markings of lines and dots. |
| Shape                | The shape is mainly oval with a small opening. The thickness of the bracelets varies. The warrior's bracelet is distinguished by a specifically wide bow (9).                                                            |

17. Cuff-shaped bracelet. 8th -9th century. Bronze. Diameter 6,8-10,6 cm, thickness 10 cm © Photo: NHML

**18. Spiral bracelet.** 8th -12th century. Bronze. Diameter 4,1-4,7cm © Photo: NHML