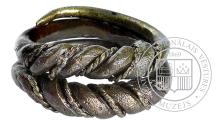

## **RINGS**

| Material             | Mostly made of different copper alloys (bronze), sometimes – silver.                                                                                                                                                                                             |
|----------------------|------------------------------------------------------------------------------------------------------------------------------------------------------------------------------------------------------------------------------------------------------------------|
| Production technique | Typically a cast bar which is forged and bent into the desired shape. Sometimes the rings can consist of several parts that are twisted together, but more often they are made of one piece of twisted metal. Surface can be ornamented with stamped decorations |
| Shape                | Round. Overlapping ends can be usually seen in the back. The front part typically is widened or has more decoration.                                                                                                                                             |

**22.** Ring with a double twisted front part. 12th -13th century. Bronze. Diameter 2,7 cm © Photo: NHML

**23. Ring with a plaited front.** 11th -13th century. Silver. Diameter 2,5-2,3 cm © Photo: NHML