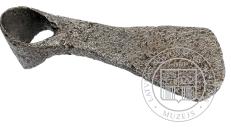

**46. Broad-blade axe.** 11th -12th century. Iron. Length 10 cm © Photo: NHML

**48. Celt.** 4th -6th century. Iron. Length 20 cm, width 5 cm  $\mbox{@}$  Photo: NHML

**50. Celt.** 8th -5th century BC. Bronze. Length 6,5 cm, width 3,4 cm © Photo: NHML