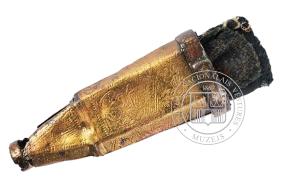

83. Iron object (sword) before restoration. © Photo: LNHM

84. Iron object (sword) after restoration. © Photo: LNHM

**Amber** typically has an orange tone, but can also have a white or brown tint.

MUZE15

85, 86, 87, 88. Amber objects. © Photo: LNHM