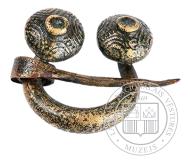

**5. Owl brooch. 9th century. Bronze,** silver. 12x9,8 cm © Photo: NHML

**7. Crossbow brooch.** 7th -9th century. Bronze. 8,5x10,5 cm © Photo: NHML

8. Penannular brooch with rolled-up ends. 12th -13th century. Silver. Diameter 5 cm © Photo: NHML