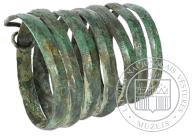

## **BRACELETS**

| Material             | Mostly made of different copper alloys (bronze), sometimes – silver.                                                                                                                                                     |
|----------------------|--------------------------------------------------------------------------------------------------------------------------------------------------------------------------------------------------------------------------|
| Production technique | Bracelets are mostly cast and polished. The metal can also be shaped into the desired form by hammering and/ or by twisting one piece of metal. The surface is often ornamented with stamped markings of lines and dots. |
| Shape                | The shape is mainly oval with a small opening. The thickness of the bracelets varies. The warrior's bracelet is distinguished by a specifically wide bow (9).                                                            |

17. Cuff-shaped bracelet. 8th -9th century. Bronze. Diameter 6,8-10,6 cm, thickness 10 cm © Photo: NHML

**18. Spiral bracelet.** 8th -12th century. Bronze. Diameter 4,1-4,7cm © Photo: NHML