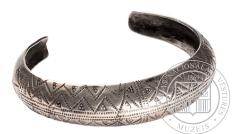

## **BRACELETS**

| Material             | Mostly made of different copper alloys (bronze), sometimes – silver.                                                                                                                                                     |
|----------------------|--------------------------------------------------------------------------------------------------------------------------------------------------------------------------------------------------------------------------|
| Production technique | Bracelets are mostly cast and polished. The metal can also be shaped into the desired form by hammering and/ or by twisting one piece of metal. The surface is often ornamented with stamped markings of lines and dots. |
| Shape                | The shape is mainly oval with a small opening. The thickness of the bracelets varies. The warrior's bracelet is distinguished by a specifically wide bow (9).                                                            |

17. Cuff-shaped bracelet. 8th -9th century. Bronze. Diameter 6,8-10,6 cm, thickness 10 cm © Photo: NHML

**18. Spiral bracelet.** 8th -12th century. Bronze. Diameter 4,1-4,7cm © Photo: NHML