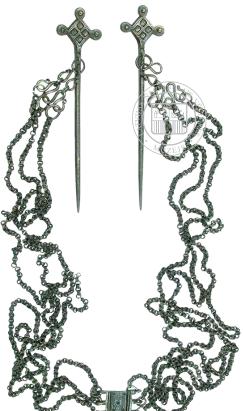

33. Chain ornament: 2 tortoise brooches with chain-holders, dividers chains and pendants.

11th century. Chains, chain-holders, chain-dividers and tortoise brooches – bronze, pendants – iron, bronze, bone. Length of one chain 138 cm (chains 0,7x138cm), tortoise brooches 69x42 cm, pendants 58-85 cm

© Photo: NHML

**35. Chain ornament with chain-holders and bells.** 8th -10th century. Bronze. Length 80 cm © Photo: NHML