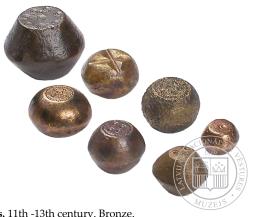

| The shapes are very diverse and the objects can also be made up of many parts. Most tools have separable "work part" and "handle part".                                                                                                                |



**59. Sickle.** 2nd -5th century. Iron. Length 14,5 cm, width 2,9 cm © Photo: NHML





**61. Scythe.** 12th -13th century. Iron. Length 48,5cm, width 4,3 cm  $\odot$  Photo: NHML



**62. Hoe.** 5th -8th century. Iron. Length 17,4 cm, width 6,7 cm © Photo: NHML



**63.** Awl. 9th -11th century. Iron, bone. Length  $18.4~\mathrm{cm}$  © Photo: LNHM



**64. Chisel.** 5th -6th century. Iron. Length 32 cm, width 3,3 cm © Photo: NHML



**65.** Scales and their box. 11th -13th century. Bronze, iron. Diameter of the pan 7,1 cm © Photo: LNHM



**66. Weights.** 11th -13th century. Bronze. Diameter 3,2-1,3 cm © Photo: LNHM

## **HOUSEHOLD TOOLS**

| Material             | Iron, different copper alloys (bronze), bone, horn and stone.                                                                                                                                                                                                                                         |
|----------------------|-------------------------------------------------------------------------------------------------------------------------------------------------------------------------------------------------------------------------------------------------------------------------------------------------------|
| Production technique | Household tools (partly too