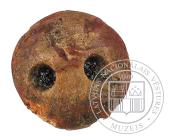

83. Iron object (sword) before restoration. © Photo: LNHM

84. Iron object (sword) after restoration. © Photo: LNHM

**Amber** typically has an orange tone, but can also have a white or brown tint.

MUZE15

85, 86, 87, 88. Amber objects. © Photo: LNHM