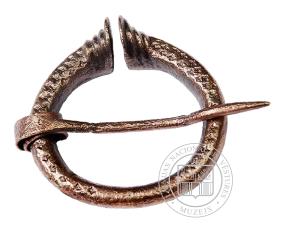

1. Penannular brooch with poppy-head ends. 11th -13th century. Bronze. Diameter 2,5 cm  $\odot$  Photo: NHML

2. Penannular brooch with club-shaped ends. 11th -12th century. Bronze. Diameter 2,5 cm © Photo: NHML

**3. Ring brooch (brooch with clasped hands).** 17th century. Bronze. Diameter 3,5 cm © Photo: NHML

**4.Penannular brooch with cross-shaped ends.** 13th -15th century. Bronze. Diameter 7,3 cm © Photo: NHML

**5. Owl brooch. 9th century. Bronze,** silver. 12x9,8 cm © Photo: NHML

**7. Crossbow brooch.** 7th -9th century. Bronze. 8,5x10,5 cm © Photo: NHML

8. Penannular brooch with rolled-up ends. 12th -13th century. Silver. Diameter 5 cm © Photo: NHML