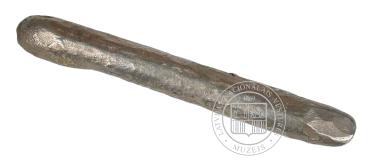

**70. Silver payment ingot.** 11th century. Silver. Length 14,8 cm, width 2 cm @ Photo: LNHM

**71. Coins (thalers).** 1603 -1650. Silver. Weight 26,8-29,15 g. © Photo: LNHM