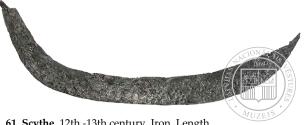

**59. Sickle.** 2nd -5th century. Iron. Length 14,5 cm, width 2,9 cm © Photo: NHML

**61. Scythe.** 12th -13th century. Iron. Length 48,5cm, width 4,3 cm  $\odot$  Photo: NHML

**62. Hoe.** 5th -8th century. Iron. Length 17,4 cm, width 6,7 cm © Photo: NHML