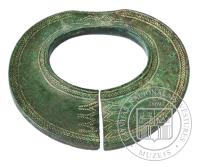

## **NECKRINGS**

| Material             | Mostly made of different copper alloys (bronze), sometimes silver.                                                                                                                                                                                                                                                                  |
|----------------------|-------------------------------------------------------------------------------------------------------------------------------------------------------------------------------------------------------------------------------------------------------------------------------------------------------------------------------------|
| Production technique | Typically cast, polished and hammered. Neckrings are often made of one piece of twisted metal, sometimes of several bars of metal twisted together. Neck rings with flat ends usually have a stamped geometric ornament on the flat parts.                                                                                          |
| Shape                | Neckrings are usually made up of a cast metal bar which is bent into a round shape. The bar can be of a twisted metal or with flattened ends. The back (middle) part of neckrings with flattened ends usually remains round. The ends can be left free or fastened together. Sometimes trapezoid pendants are attached to the ends. |

**26.** Neckring with flattened ends and trapezoid pendants. 12th -13th century. Bronze. Diameter of neckring 12 cm, pendants 3,5x1,5cm © Photo: NHML

**27. Neckring with flattened ends.** 9th -11th century. Bronze. Diameter 21,6-21cm © Photo: NHML

**28. Neckring with conical ends.** 4th century. Bronze. Diameter 20 cm © Photo: NHML

**29. Neckring.** 11th -13th century. Bronze. Diameter 22-21,5 cm © Photo: NHML