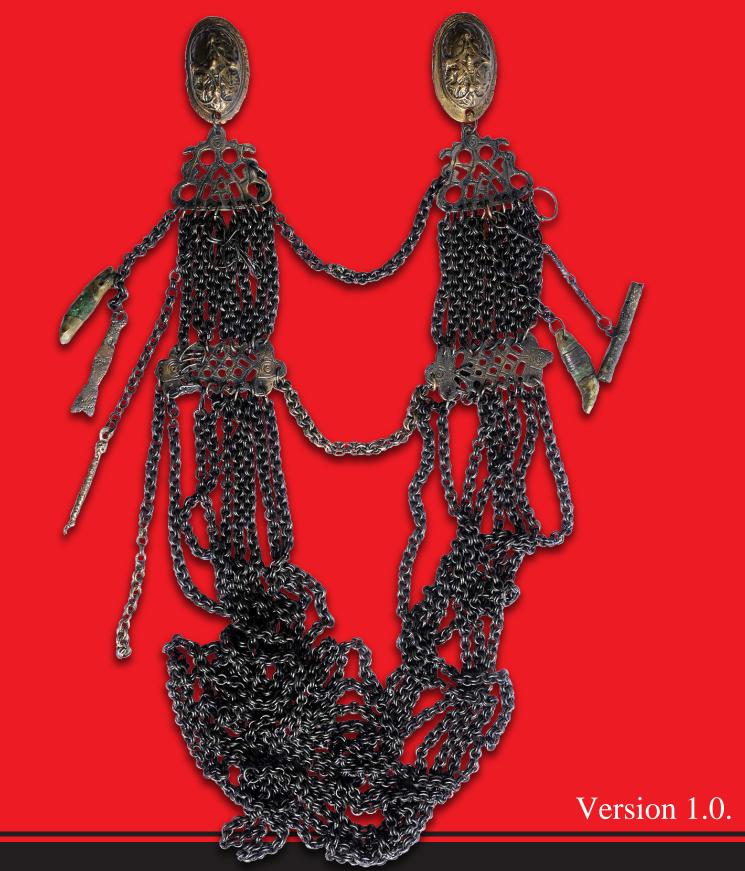

**6. Tortoise brooch, chain-holder, double chains (fragment).** 11th century. Bronze, iron. Tortoise brooch 6,5x4 cm chain-holder 6,4x5,2 cm, length of the chains 97 cm © Photo: NHML

33. Chain ornament: 2 tortoise brooches with chain-holders, dividers chains and pendants.

11th century. Chains, chain-holders, chain-dividers and tortoise brooches – bronze, pendants – iron, bronze, bone. Length of one chain 138 cm (chains 0,7x138cm), tortoise brooches 69x42 cm, pendants 58-85 cm

© Photo: NHML

**35. Chain ornament with chain-holders and bells.** 8th -10th century. Bronze. Length 80 cm © Photo: NHML