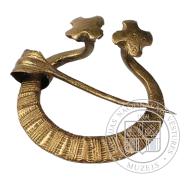

## **BROOCHES (FIBULAE)**

| Material             | Mostly made of different copper alloys (bronze), sometimes - solid or plated tin, silver.                                                                                                                                                                                                                                                                                                                                        |
|----------------------|----------------------------------------------------------------------------------------------------------------------------------------------------------------------------------------------------------------------------------------------------------------------------------------------------------------------------------------------------------------------------------------------------------------------------------|
| Production technique | Jr - J, J                                                                                                                                                                                                                                                                                                                                                                                                                        |
| Shape                | The most common are ring and penannular (horseshoe) brooches. The biggest variation in penannular brooches is in their ends: rolled-up, cross-shape etc. Ring brooches are mostly separated by their ornament sometimes also other features. There are also brooches with more complex shapes; for example, heart shape brooch, owl brooch and crossbow brooch. Names are given based on the resemblance to objects and animals. |

1. Penannular brooch with poppy-head ends. 11th -13th century. Bronze. Diameter 2,5 cm  $\odot$  Photo: NHML

2. Penannular brooch with club-shaped ends. 11th -12th century. Bronze. Diameter 2,5 cm © Photo: NHML

**3. Ring brooch (brooch with clasped hands).** 17th century. Bronze. Diameter 3,5 cm © Photo: NHML

**4.Penannular brooch with cross-shaped ends.** 13th -15th century. Bronze. Diameter 7,3 cm © Photo: NHML

**5. Owl brooch. 9th century. Bronze,** silver. 12x9,8 cm © Photo: NHML

**7. Crossbow brooch.** 7th -9th century. Bronze. 8,5x10,5 cm © Photo: NHML

8. Penannular brooch with rolled-up ends. 12th -13th century. Silver. Diameter 5 cm © Photo: NHML