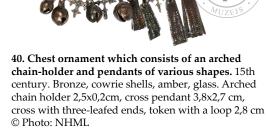

## **CHAIN ORNAMENT**

|  | Material             | Mostly made of different copper alloys (bronze). However the pendants attached to it can be made of various materials: copper alloys (bronze), iron, bone, horn, amber etc.                                                                                                                                                                        |
|--|----------------------|----------------------------------------------------------------------------------------------------------------------------------------------------------------------------------------------------------------------------------------------------------------------------------------------------------------------------------------------------|
|  | Production technique | Chain ornaments are made of many linked loops. Chain-holders, chain-dividers, brooches and decorative pins are cast, polished and with hammered in ornament. The pendants are made using various techniques - cast, hammered, polished, carved.                                                                                                    |
|  | Shape                | Chain ornaments are held together by chain-holders and attached to clothes by fibulae (see 6) or pins. In some cases to stop the chains from tangling, they are separated by chain-dividers. Also pendants can be attached to the chain ornaments. If the chains or chain-holders break the chain ornament can completely lose its original shape. |

## **PENDANTS**

| Material             | Mainly made of different copper alloys (bronze), sometimes of silver, tin, iron. Some pendants are made of organic materials – bone, horn, cowrie shells, amber and others.                                                                                                                                                                                                                                                                               |
|----------------------|-----------------------------------------------------------------------------------------------------------------------------------------------------------------------------------------------------------------------------------------------------------------------------------------------------------------------------------------------------------------------------------------------------------------------------------------------------------|
| Production technique | Metal pendants are cast, polished and worked by hammering. Crosses can be coated with enamel. Coin pendants have holes for attaching. Bone, horn and amber objects can be carved (combs, miniature axes etc.) or unworked (animal teeth, cowrie shells). Ornaments may also contain glass and amber beads.                                                                                                                                                |
| Shape                | Pendants are of various shapes. Different crosses, stylised animal shapes, coins, tinklers and trapezoidal shapes are common. All objects have a hole or a loop to suspend them. Unworked cowrie shells, animal teeth and various everyday items (combs) can be used in chest ornaments as pendants. Pendants are typically strung together or attached to chest ornaments. Arched chain-holders are often used to hold breast ornaments around the neck. |