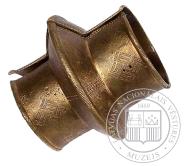

**67. Needle-box.** 17th century. Bronze, wool. Length 8.9 cm, width 3.7 cm © Photo: LNHM

**68. Comb (with a case).** 11th -12th century. Bone, bronze. Length 8,6 cm, width 2,1 cm © Photo: LNHM

**69. Drinking horn mounting.** 12th -13th century. Bronze. Diameter 7,7 cm © Photo: LNHM