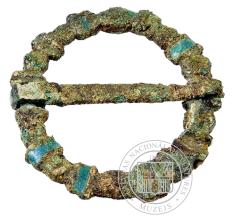

1. Penannular brooch with poppy-head ends. 11th -13th century. Bronze. Diameter 2,5 cm  $\odot$  Photo: NHML

2. Penannular brooch with club-shaped ends. 11th -12th century. Bronze. Diameter 2,5 cm © Photo: NHML

**3. Ring brooch (brooch with clasped hands).** 17th century. Bronze. Diameter 3,5 cm © Photo: NHML

**4.Penannular brooch with cross-shaped ends.** 13th -15th century. Bronze. Diameter 7,3 cm © Photo: NHML

**5. Owl brooch. 9th century. Bronze,** silver. 12x9,8 cm © Photo: NHML

**7. Crossbow brooch.** 7th -9th century. Bronze. 8,5x10,5 cm © Photo: NHML

8. Penannular brooch with rolled-up ends. 12th -13th century. Silver. Diameter 5 cm © Photo: NHML