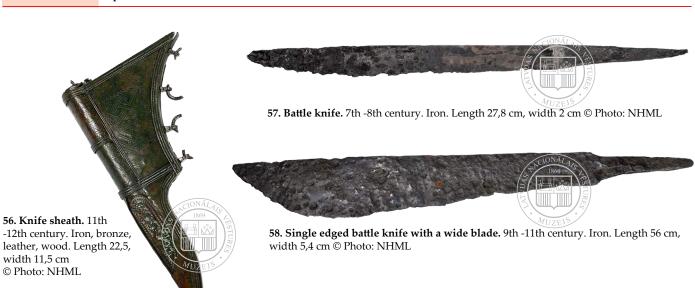

## **KNIVES**

| Material             | Mainly made of iron, sometimes steel. Knives can sometimes be decorated with silver and other metals. Sheath is usually made of different copper alloys (bronze) and leather. Horn, bone and wood are less common. |
|----------------------|--------------------------------------------------------------------------------------------------------------------------------------------------------------------------------------------------------------------|
| Production technique | Basic parts are forged. Iron Age knives were tanged. Inlay and other decoration methods can be used. The sheath is made of leather and sometimes has a bronze binding.                                             |
| Shape                | Knives and daggers are usually straight. Big knives with a broadened tip (similar to machetes) are quite common.                                                                                                   |

**59. Sickle.** 2nd -5th century. Iron. Length 14,5 cm, width 2,9 cm © Photo: NHML

**61. Scythe.** 12th -13th century. Iron. Length 48,5cm, width 4,3 cm  $\odot$  Photo: NHML

**62. Hoe.** 5th -8th century. Iron. Length 17,4 cm, width 6,7 cm © Photo: NHML