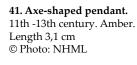

## **PENDANTS**

| Material             | Mainly made of different copper alloys (bronze), sometimes of silver, tin, iron. Some pendants are made of organic materials – bone, horn, cowrie shells, amber and others.                                                                                                                                                                                                                                                                               |
|----------------------|-----------------------------------------------------------------------------------------------------------------------------------------------------------------------------------------------------------------------------------------------------------------------------------------------------------------------------------------------------------------------------------------------------------------------------------------------------------|
| Production technique | Metal pendants are cast, polished and worked by hammering. Crosses can be coated with enamel. Coin pendants have holes for attaching. Bone, horn and amber objects can be carved (combs, miniature axes etc.) or unworked (animal teeth, cowrie shells). Ornaments may also contain glass and amber beads.                                                                                                                                                |
| Shape                | Pendants are of various shapes. Different crosses, stylised animal shapes, coins, tinklers and trapezoidal shapes are common. All objects have a hole or a loop to suspend them. Unworked cowrie shells, animal teeth and various everyday items (combs) can be used in chest ornaments as pendants. Pendants are typically strung together or attached to chest ornaments. Arched chain-holders are often used to hold breast ornaments around the neck. |

36. Lunular pendant. 11th -12th century. Bronze. Length 5,3 cm © Photo: NHML

38. Bird-shaped pendant. 11th -12th century. Bronze. Length 4,5 cm © Photo: NHML

**37. Horse-shaped pendant.** 11th -12th century. Bronze. Length 5,3 cm © Photo: NHML

**39. Cross-shaped pendant.** 12th -13th century. Bronze, enamel. 4x3,2 cm © Photo: NHML

42. Necklace with 12 lunulae and coils. 3th -5th century. Bronze. Diameter of lunulae 3,1x3,3 cm © Photo: NHML