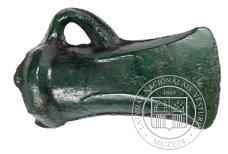

## **AXES**

|  | Material             | Mainly made of iron. Some axes are decorated with silver. Sometimes axes are made of different copper alloys (bronze) or stone.                                                  |
|--|----------------------|----------------------------------------------------------------------------------------------------------------------------------------------------------------------------------|
|  | Production technique | Usually forged in one-piece. The decoration can be done by plating, inlaying and using other techniques. Bronze axes are cast and polished; stone axes are drilled and polished. |
|  | Shape                | The cutting edges of axes varies in scale. Based on how axes are fastened to the shaft the most common in Latvia are shafthole axes and celts.                                   |

**46. Broad-blade axe.** 11th -12th century. Iron. Length 10 cm © Photo: NHML

**48. Celt.** 4th -6th century. Iron. Length 20 cm, width 5 cm  $\mbox{@}$  Photo: NHML

**50. Celt.** 8th -5th century BC. Bronze. Length 6,5 cm, width 3,4 cm © Photo: NHML