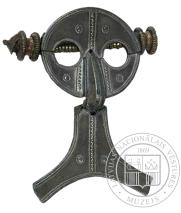

## **MEANS OF PAYMENT**

| Material             | Means of payment are mainly made of silver of various quality, sometimes of copper alloys (bronze) and gold. |
|----------------------|--------------------------------------------------------------------------------------------------------------|
| Production technique | Means of payment are mainly cast and with stamped marks of identification.                                   |
| Shape                | Coins are mainly round. However, also straight or bent silver ingots were used for paying.                   |

**70. Silver payment ingot.** 11th century. Silver. Length 14,8 cm, width 2 cm @ Photo: LNHM

**71. Coins (thalers).** 1603 -1650. Silver. Weight 26,8-29,15 g. © Photo: LNHM