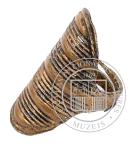

## **HEAD ORNAMENT**

| Material             | Mainly made of different copper alloys (bronze). The base is made of a twist of bast or woolen yarn.                                                                                                   |
|----------------------|--------------------------------------------------------------------------------------------------------------------------------------------------------------------------------------------------------|
| Production technique | Bast or woolen yarn is made into twists. Bronze spirals and space-plates are strung on the twist.                                                                                                      |
| Shape                | The shape is circular. Head ornament can have a chain ornament or "plait" with trapezoid pendants attached. Head ornament can lose its shape if the twist on which the spirals are strung comes apart. |

**25. Ribbon-like head ornament.** 6th -8th century. Bronze. Diameter 16 cm, height 4,3 cm © Photo: NHML