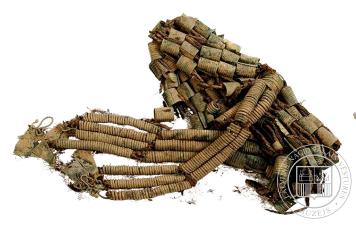

**6. Tortoise brooch, chain-holder, double chains (fragment).** 11th century. Bronze, iron. Tortoise brooch 6,5x4 cm chain-holder 6,4x5,2 cm, length of the chains 97 cm © Photo: NHML

33. Chain ornament: 2 tortoise brooches with chain-holders, dividers chains and pendants.

11th century. Chains, chain-holders, chain-dividers and tortoise brooches – bronze, pendants – iron, bronze, bone. Length of one chain 138 cm (chains 0,7x138cm), tortoise brooches 69x42 cm, pendants 58-85 cm

© Photo: NHML

**35. Chain ornament with chain-holders and bells.** 8th -10th century. Bronze. Length 80 cm © Photo: NHML