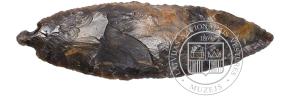

**53. Arrow head.** 9th -12th century. Iron. Length 5,5 cm © Photo: NHML

**55. Spearhead.** 2250-1500 BC. Flint. Length 11,3 cm, width 3,6cm © Photo: NHML