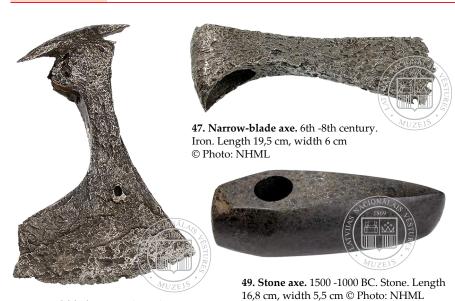

## **AXES**

|  | Material             | Mainly made of iron. Some axes are decorated with silver. Sometimes axes are made of different copper alloys (bronze) or stone.                                                  |
|--|----------------------|----------------------------------------------------------------------------------------------------------------------------------------------------------------------------------|
|  | Production technique | Usually forged in one-piece. The decoration can be done by plating, inlaying and using other techniques. Bronze axes are cast and polished; stone axes are drilled and polished. |
|  | Shape                | The cutting edges of axes varies in scale. Based on how axes are fastened to the shaft the most common in Latvia are shafthole axes and celts.                                   |

**46. Broad-blade axe.** 11th -12th century. Iron. Length 10 cm © Photo: NHML

**48. Celt.** 4th -6th century. Iron. Length 20 cm, width 5 cm  $\mbox{@}$  Photo: NHML

**50. Celt.** 8th -5th century BC. Bronze. Length 6,5 cm, width 3,4 cm © Photo: NHML