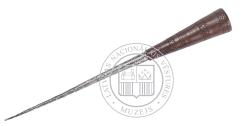

**63.** Awl. 9th -11th century. Iron, bone. Length  $18.4~\mathrm{cm}$  © Photo: LNHM

**64. Chisel.** 5th -6th century. Iron. Length 32 cm, width 3,3 cm © Photo: NHML

**65.** Scales and their box. 11th -13th century. Bronze, iron. Diameter of the pan 7,1 cm © Photo: LNHM