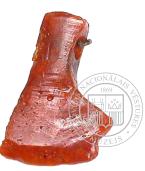

## **AXES**

|  | Material             | Mainly made of iron. Some axes are decorated with silver. Sometimes axes are made of different copper alloys (bronze) or stone.                                                  |
|--|----------------------|----------------------------------------------------------------------------------------------------------------------------------------------------------------------------------|
|  | Production technique | Usually forged in one-piece. The decoration can be done by plating, inlaying and using other techniques. Bronze axes are cast and polished; stone axes are drilled and polished. |
|  | Shape                | The cutting edges of axes varies in scale. Based on how axes are fastened to the shaft the most common in Latvia are shafthole axes and celts.                                   |

**46. Broad-blade axe.** 11th -12th century. Iron. Length 10 cm © Photo: NHML

**48. Celt.** 4th -6th century. Iron. Length 20 cm, width 5 cm  $\mbox{@}$  Photo: NHML

**50. Celt.** 8th -5th century BC. Bronze. Length 6,5 cm, width 3,4 cm © Photo: NHML