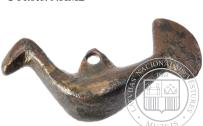

**6. Tortoise brooch, chain-holder, double chains (fragment).** 11th century. Bronze, iron. Tortoise brooch 6,5x4 cm chain-holder 6,4x5,2 cm, length of the chains 97 cm © Photo: NHML