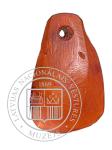

83. Iron object (sword) before restoration. © Photo: LNHM

84. Iron object (sword) after restoration. © Photo: LNHM

**Amber** typically has an orange tone, but can also have a white or brown tint.

MUZE15

85, 86, 87, 88. Amber objects. © Photo: LNHM