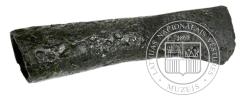

**46. Broad-blade axe.** 11th -12th century. Iron. Length 10 cm © Photo: NHML

**48. Celt.** 4th -6th century. Iron. Length 20 cm, width 5 cm  $\mbox{@}$  Photo: NHML

**50. Celt.** 8th -5th century BC. Bronze. Length 6,5 cm, width 3,4 cm © Photo: NHML