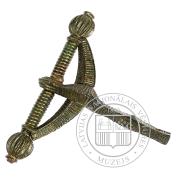

## **DECORATIVE PINS**

| Material             | Mostly made of different copper alloys (bronze), sometimes - silver or silver plating, coating.                                                                                                                                                                   |
|----------------------|-------------------------------------------------------------------------------------------------------------------------------------------------------------------------------------------------------------------------------------------------------------------|
| Production technique | Typically cast. Surface is polished with stamped in decorations. Sometimes heads of pins are plated (a thin layer of another metal is soldered to the surface).                                                                                                   |
| Shape                | The ornaments have a pin shape and the main variation is in the head part. The most typical are: crook-shaped, cruciform-shaped and triangular-shaped head. Decorative pins are often part of chain ornaments, thus chains or chain-holders are attached to them. |

## **CHAIN ORNAMENT**

|  | Material             | Mostly made of different copper alloys (bronze). However the pendants attached to it can be made of various materials: copper alloys (bronze), iron, bone, horn, amber etc.                                                                                                                                                                        |
|--|----------------------|----------------------------------------------------------------------------------------------------------------------------------------------------------------------------------------------------------------------------------------------------------------------------------------------------------------------------------------------------|
|  | Production technique | Chain ornaments are made of many linked loops. Chain-holders, chain-dividers, brooches and decorative pins are cast, polished and with hammered in ornament. The pendants are made using various techniques - cast, hammered, polished, carved.                                                                                                    |
|  | Shape                | Chain ornaments are held together by chain-holders and attached to clothes by fibulae (see 6) or pins. In some cases to stop the chains from tangling, they are separated by chain-dividers. Also pendants can be attached to the chain ornaments. If the chains or chain-holders break the chain ornament can completely lose its original shape. |

33. Chain ornament: 2 tortoise brooches with chain-holders, dividers chains and pendants.

11th century. Chains, chain-holders, chain-dividers and tortoise brooches – bronze, pendants – iron, bronze, bone. Length of one chain 138 cm (chains 0,7x138cm), tortoise brooches 69x42 cm, pendants 58-85 cm

© Photo: NHML

**35. Chain ornament with chain-holders and bells.** 8th -10th century. Bronze. Length 80 cm © Photo: NHML