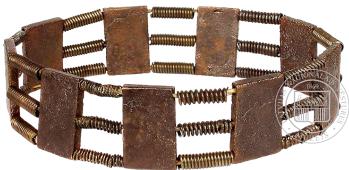

72. Fragment of a woollen shawl with ringlets and stitched on edge. 12th -13th century. Wool, bronze. Length of the fragment 20 cm, width 9-10 cm, width of the edge 1,8 cm  $\odot$  Photo: LNHM

**73. Chain belt.** 17th century. Bronze. Length 119 cm. © Photo: LNHM