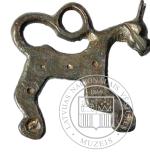

36. Lunular pendant. 11th -12th century. Bronze. Length 5,3 cm © Photo: NHML

38. Bird-shaped pendant. 11th -12th century. Bronze. Length 4,5 cm © Photo: NHML

**37. Horse-shaped pendant.** 11th -12th century. Bronze. Length 5,3 cm © Photo: NHML