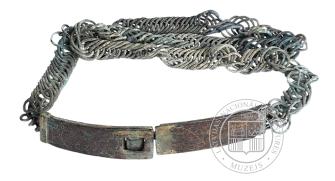

72. Fragment of a woollen shawl with ringlets and stitched on edge. 12th -13th century. Wool, bronze. Length of the fragment 20 cm, width 9-10 cm, width of the edge 1,8 cm  $\odot$  Photo: LNHM

**73. Chain belt.** 17th century. Bronze. Length 119 cm. © Photo: LNHM