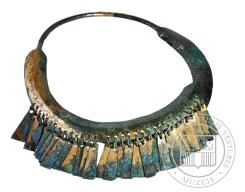

**26.** Neckring with flattened ends and trapezoid pendants. 12th -13th century. Bronze. Diameter of neckring 12 cm, pendants 3,5x1,5cm © Photo: NHML

**27. Neckring with flattened ends.** 9th -11th century. Bronze. Diameter 21,6-21cm © Photo: NHML