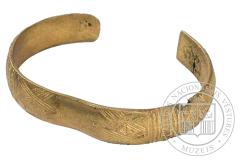

## **BRACELETS**

| Material             | Mostly made of different copper alloys (bronze), sometimes – silver.                                                                                                                                                     |
|----------------------|--------------------------------------------------------------------------------------------------------------------------------------------------------------------------------------------------------------------------|
| Production technique | Bracelets are mostly cast and polished. The metal can also be shaped into the desired form by hammering and/ or by twisting one piece of metal. The surface is often ornamented with stamped markings of lines and dots. |
| Shape                | The shape is mainly oval with a small opening. The thickness of the bracelets varies. The warrior's bracelet is distinguished by a specifically wide bow (9).                                                            |

**12. Bracelet with beast-head ends.** 12th -13th century. Bronze. Diameter 8-6,7 cm © Photo: NHML

**13. Ribbon-like bracelet with beast-head ends.** 11th century. Bronze. Diameter 8-6,5 cm © Photo: NHML

**14. Massive bracelet.** 10th -12th century. Bronze. Diameter 8,4-7,2 cm © Photo: NHML

**15. Hollow bracelet.** 11th -12th century. Silver. Diameter 6,8-5,6 cm © Photo: NHML

**16. Shield-shaped bracelet.** 13th -14th century. Silver. Diameter 6,5-5,4 cm © Photo: NHML