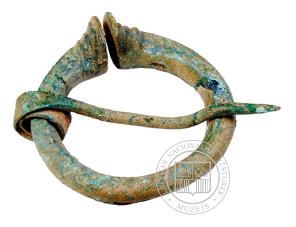

## **BROOCHES (FIBULAE)**

| Material             | Mostly made of different copper alloys (bronze), sometimes - solid or plated tin, silver.                                                                                                                                                                                                                                                                                                                                        |
|----------------------|----------------------------------------------------------------------------------------------------------------------------------------------------------------------------------------------------------------------------------------------------------------------------------------------------------------------------------------------------------------------------------------------------------------------------------|
| Production technique | Jr - J, J                                                                                                                                                                                                                                                                                                                                                                                                                        |
| Shape                | The most common are ring and penannular (horseshoe) brooches. The biggest variation in penannular brooches is in their ends: rolled-up, cross-shape etc. Ring brooches are mostly separated by their ornament sometimes also other features. There are also brooches with more complex shapes; for example, heart shape brooch, owl brooch and crossbow brooch. Names are given based on the resemblance to objects and animals. |

1. Penannular brooch with poppy-head ends. 11th -13th century. Bronze. Diameter 2,5 cm  $\odot$  Photo: NHML

2. Penannular brooch with club-shaped ends. 11th -12th century. Bronze. Diameter 2,5 cm © Photo: NHML

**3. Ring brooch (brooch with clasped hands).** 17th century. Bronze. Diameter 3,5 cm © Photo: NHML

**4.Penannular brooch with cross-shaped ends.** 13th -15th century. Bronze. Diameter 7,3 cm © Photo: NHML

**5. Owl brooch. 9th century. Bronze,** silver. 12x9,8 cm © Photo: NHML

**7. Crossbow brooch.** 7th -9th century. Bronze. 8,5x10,5 cm © Photo: NHML

8. Penannular brooch with rolled-up ends. 12th -13th century. Silver. Diameter 5 cm © Photo: NHML