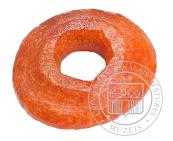

83. Iron object (sword) before restoration. © Photo: LNHM

84. Iron object (sword) after restoration. © Photo: LNHM

**Amber** typically has an orange tone, but can also have a white or brown tint.

MUZE15

85, 86, 87, 88. Amber objects. © Photo: LNHM