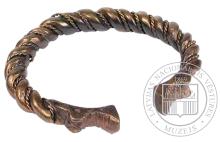

## **BRACELETS**

| Material             | Mostly made of different copper alloys (bronze), sometimes – silver.                                                                                                                                                     |
|----------------------|--------------------------------------------------------------------------------------------------------------------------------------------------------------------------------------------------------------------------|
| Production technique | Bracelets are mostly cast and polished. The metal can also be shaped into the desired form by hammering and/ or by twisting one piece of metal. The surface is often ornamented with stamped markings of lines and dots. |
| Shape                | The shape is mainly oval with a small opening. The thickness of the bracelets varies. The warrior's bracelet is distinguished by a specifically wide bow (9).                                                            |

9. Warrior's bracelet. 9th -10th century. Bronze. Diameter 10,7-9,9 cm © Photo: NHML

**10. Bracelet with club-shaped ends.** 5th -7th century. Bronze. Diameter 5,5-4,9 cm © Photo: NHML

**11. Ribbon-like bracelet.** 11th -14th century. Bronze. Diameter 9-6,4 cm © Photo: NHML