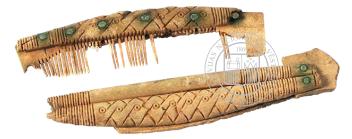

**67. Needle-box.** 17th century. Bronze, wool. Length 8.9 cm, width 3.7 cm © Photo: LNHM

**68. Comb (with a case).** 11th -12th century. Bone, bronze. Length 8,6 cm, width 2,1 cm © Photo: LNHM

**69. Drinking horn mounting.** 12th -13th century. Bronze. Diameter 7,7 cm © Photo: LNHM