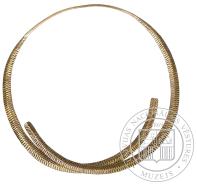

17. Cuff-shaped bracelet. 8th -9th century. Bronze. Diameter 6,8-10,6 cm, thickness 10 cm © Photo: NHML

**18. Spiral bracelet.** 8th -12th century. Bronze. Diameter 4,1-4,7cm © Photo: NHML