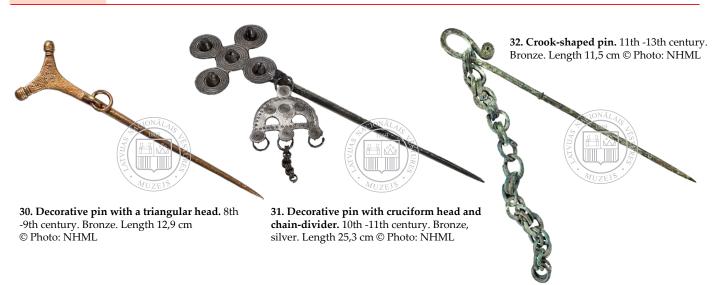

## **DECORATIVE PINS**

| Material             | Mostly made of different copper alloys (bronze), sometimes - silver or silver plating, coating.                                                                                                                                                                   |
|----------------------|-------------------------------------------------------------------------------------------------------------------------------------------------------------------------------------------------------------------------------------------------------------------|
| Production technique | Typically cast. Surface is polished with stamped in decorations. Sometimes heads of pins are plated (a thin layer of another metal is soldered to the surface).                                                                                                   |
| Shape                | The ornaments have a pin shape and the main variation is in the head part. The most typical are: crook-shaped, cruciform-shaped and triangular-shaped head. Decorative pins are often part of chain ornaments, thus chains or chain-holders are attached to them. |