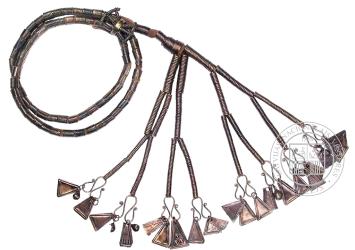

33. Chain ornament: 2 tortoise brooches with chain-holders, dividers chains and pendants.

11th century. Chains, chain-holders, chain-dividers and tortoise brooches – bronze, pendants – iron, bronze, bone. Length of one chain 138 cm (chains 0,7x138cm), tortoise brooches 69x42 cm, pendants 58-85 cm

© Photo: NHML

**35. Chain ornament with chain-holders and bells.** 8th -10th century. Bronze. Length 80 cm © Photo: NHML