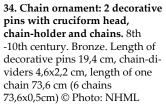

**6. Tortoise brooch, chain-holder, double chains (fragment).** 11th century. Bronze, iron. Tortoise brooch 6,5x4 cm chain-holder 6,4x5,2 cm, length of the chains 97 cm © Photo: NHML