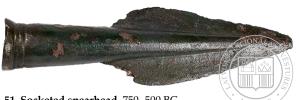

## SPEAR AND ARROW HEADS

| Material             | Mainly made of iron. Sometimes decorated with copper or silver. Some spear/arrow heads are also made of different copper alloys (bronze), stone (flint) or bone. |
|----------------------|------------------------------------------------------------------------------------------------------------------------------------------------------------------|
| Production technique | Usually forged. Silver coating, inlaying and other methods were used for decorating. Bronze items are cast, flint is knapped and bone is carved and polished.    |
| Shape                | Spear and arrow heads are of various forms. The spear/ arrow heads can be fastened in the shaft either by socket or by tang.                                     |

**52. Tanged spearhead.** 12th -14th century. Iron. Length 21 cm © Photo: NHML

**51. Socketed spearhead.** 750 -500 BC. Bronze. Length 12,6 cm, width 3,9 cm © Photo: NHML

**54. Socketed spearhead.** 12th -14th century. Iron. Length 30,9 cm © Photo: NHML