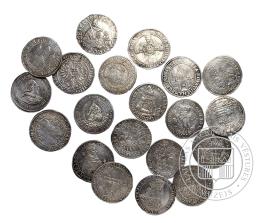

**70. Silver payment ingot.** 11th century. Silver. Length 14,8 cm, width 2 cm @ Photo: LNHM

**71. Coins (thalers).** 1603 -1650. Silver. Weight 26,8-29,15 g. © Photo: LNHM