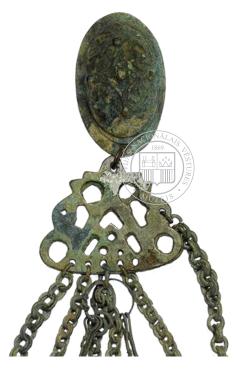

**6. Tortoise brooch, chain-holder, double chains (fragment).** 11th century. Bronze, iron. Tortoise brooch 6,5x4 cm chain-holder 6,4x5,2 cm, length of the chains 97 cm © Photo: NHML

33. Chain ornament: 2 tortoise brooches with chain-holders, dividers chains and pendants.

11th century. Chains, chain-holders, chain-dividers and tortoise brooches – bronze, pendants – iron, bronze, bone. Length of one chain 138 cm (chains 0,7x138cm), tortoise brooches 69x42 cm, pendants 58-85 cm

© Photo: NHML

**35. Chain ornament with chain-holders and bells.** 8th -10th century. Bronze. Length 80 cm © Photo: NHML