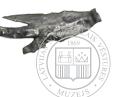

## SPEAR AND ARROW HEADS

| Material             | Mainly made of iron. Sometimes decorated with copper or silver. Some spear/arrow heads are also made of different copper alloys (bronze), stone (flint) or bone. |
|----------------------|------------------------------------------------------------------------------------------------------------------------------------------------------------------|
| Production technique | Usually forged. Silver coating, inlaying and other methods were used for decorating. Bronze items are cast, flint is knapped and bone is carved and polished.    |
| Shape                | Spear and arrow heads are of various forms. The spear/ arrow heads can be fastened in the shaft either by socket or by tang.                                     |

**52. Tanged spearhead.** 12th -14th century. Iron. Length 21 cm © Photo: NHML

**51. Socketed spearhead.** 750 -500 BC. Bronze. Length 12,6 cm, width 3,9 cm © Photo: NHML

**54. Socketed spearhead.** 12th -14th century. Iron. Length 30,9 cm © Photo: NHML

**53. Arrow head.** 9th -12th century. Iron. Length 5,5 cm © Photo: NHML

**55. Spearhead.** 2250-1500 BC. Flint. Length 11,3 cm, width 3,6cm © Photo: NHML