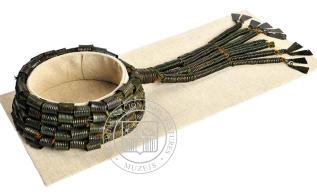

33. Chain ornament: 2 tortoise brooches with chain-holders, dividers chains and pendants.

11th century. Chains, chain-holders, chain-dividers and tortoise brooches – bronze, pendants – iron, bronze, bone. Length of one chain 138 cm (chains 0,7x138cm), tortoise brooches 69x42 cm, pendants 58-85 cm

© Photo: NHML

**35. Chain ornament with chain-holders and bells.** 8th -10th century. Bronze. Length 80 cm © Photo: NHML