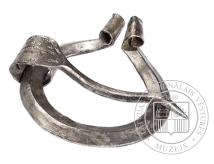

## **BROOCHES (FIBULAE)**

| Material             | Mostly made of different copper alloys (bronze), sometimes - solid or plated tin, silver.                                                                                                                                                                                                                                                                                                                                        |
|----------------------|----------------------------------------------------------------------------------------------------------------------------------------------------------------------------------------------------------------------------------------------------------------------------------------------------------------------------------------------------------------------------------------------------------------------------------|
| Production technique | Jr - J, J                                                                                                                                                                                                                                                                                                                                                                                                                        |
| Shape                | The most common are ring and penannular (horseshoe) brooches. The biggest variation in penannular brooches is in their ends: rolled-up, cross-shape etc. Ring brooches are mostly separated by their ornament sometimes also other features. There are also brooches with more complex shapes; for example, heart shape brooch, owl brooch and crossbow brooch. Names are given based on the resemblance to objects and animals. |

1. Penannular brooch with poppy-head ends. 11th -13th century. Bronze. Diameter 2,5 cm  $\odot$  Photo: NHML

2. Penannular brooch with club-shaped ends. 11th -12th century. Bronze. Diameter 2,5 cm © Photo: NHML

**3. Ring brooch (brooch with clasped hands).** 17th century. Bronze. Diameter 3,5 cm © Photo: NHML

**4.Penannular brooch with cross-shaped ends.** 13th -15th century. Bronze. Diameter 7,3 cm © Photo: NHML

**5. Owl brooch. 9th century. Bronze,** silver. 12x9,8 cm © Photo: NHML

**7. Crossbow brooch.** 7th -9th century. Bronze. 8,5x10,5 cm © Photo: NHML

8. Penannular brooch with rolled-up ends. 12th -13th century. Silver. Diameter 5 cm © Photo: NHML