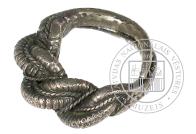

## **BRACELETS**

| Material             | Mostly made of different copper alloys (bronze), sometimes – silver.                                                                                                                                                     |
|----------------------|--------------------------------------------------------------------------------------------------------------------------------------------------------------------------------------------------------------------------|
| Production technique | Bracelets are mostly cast and polished. The metal can also be shaped into the desired form by hammering and/ or by twisting one piece of metal. The surface is often ornamented with stamped markings of lines and dots. |
| Shape                | The shape is mainly oval with a small opening. The thickness of the bracelets varies. The warrior's bracelet is distinguished by a specifically wide bow (9).                                                            |

17. Cuff-shaped bracelet. 8th -9th century. Bronze. Diameter 6,8-10,6 cm, thickness 10 cm © Photo: NHML

**18. Spiral bracelet.** 8th -12th century. Bronze. Diameter 4,1-4,7cm © Photo: NHML