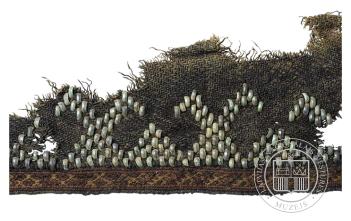

72. Fragment of a woollen shawl with ringlets and stitched on edge. 12th -13th century. Wool, bronze. Length of the fragment 20 cm, width 9-10 cm, width of the edge 1,8 cm  $\odot$  Photo: LNHM

**73. Chain belt.** 17th century. Bronze. Length 119 cm. © Photo: LNHM