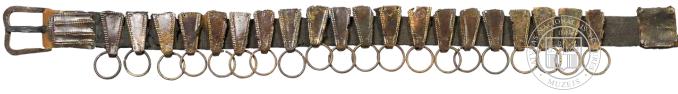

----------------|
| Production technique | Clothes are commonly wowen and sewn. Bronze ringlets are often wowen into the fabric, but the accessories (for example, belts) are set with bronze plates. In some cases the whole belt (chain belt) is made of connected ringlets. |
| Shape                | Fabric is preserved until the present day only in small fragments, typically where in contact with bronze ringlets. Belts are long, with tin-plate decoration in the middle part and with a bronze buckle.                          |



72. Fragment of a woollen shawl with ringlets and stitched on edge. 12th -13th century. Wool, bronze. Length of the fragment 20 cm, width 9-10 cm, width of the edge 1,8 cm  $\odot$  Photo: LNHM



**73. Chain belt.** 17th century. Bronze. Length 119 cm. © Photo: LNHM



74. Belt. 11th century. Bronze, leather. Length 57cm © Photo: LNHM

# More commonly used materials in the production of Latvian archaeological artefacts, their description and features

**Bronze**, depending on the alloy, can have a yellow or brown tone. The patina which appears in the course of time can be blue or more often - green. The tone of the patina can range from quite bright to very dark. When the patina is cleared away, it usually leaves an uneven surface. However a (mechanically) cleaned object can still keep its dark green tone.



**75. Bronze object (brooch) before restoration.** © Photo: LNHM



**76. Bronze object (brooch) after restoration.** © Photo: LNHM



77. Bronze object (brooch) before restoration. © Photo: LNHM



**78. Bronze object (brooch) after restoration.*