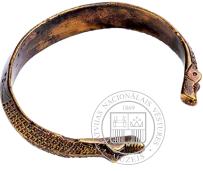

## **BRACELETS**

| Material             | Mostly made of different copper alloys (bronze), sometimes – silver.                                                                                                                                                     |
|----------------------|--------------------------------------------------------------------------------------------------------------------------------------------------------------------------------------------------------------------------|
| Production technique | Bracelets are mostly cast and polished. The metal can also be shaped into the desired form by hammering and/ or by twisting one piece of metal. The surface is often ornamented with stamped markings of lines and dots. |
| Shape                | The shape is mainly oval with a small opening. The thickness of the bracelets varies. The warrior's bracelet is distinguished by a specifically wide bow (9).                                                            |

**12. Bracelet with beast-head ends.** 12th -13th century. Bronze. Diameter 8-6,7 cm © Photo: NHML

**13. Ribbon-like bracelet with beast-head ends.** 11th century. Bronze. Diameter 8-6,5 cm © Photo: NHML