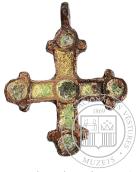

**39. Cross-shaped pendant.** 12th -13th century. Bronze, enamel. 4x3,2 cm © Photo: NHML

42. Necklace with 12 lunulae and coils. 3th -5th century. Bronze. Diameter of lunulae 3,1x3,3 cm © Photo: NHML