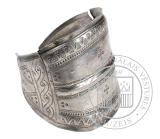

## **BRACELETS**

| Material             | Mostly made of different copper alloys (bronze), sometimes – silver.                                                                                                                                                     |
|----------------------|--------------------------------------------------------------------------------------------------------------------------------------------------------------------------------------------------------------------------|
| Production technique | Bracelets are mostly cast and polished. The metal can also be shaped into the desired form by hammering and/ or by twisting one piece of metal. The surface is often ornamented with stamped markings of lines and dots. |
| Shape                | The shape is mainly oval with a small opening. The thickness of the bracelets varies. The warrior's bracelet is distinguished by a specifically wide bow (9).                                                            |

17. Cuff-shaped bracelet. 8th -9th century. Bronze. Diameter 6,8-10,6 cm, thickness 10 cm © Photo: NHML

**18. Spiral bracelet.** 8th -12th century. Bronze. Diameter 4,1-4,7cm © Photo: NHML