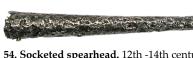

## SPEAR AND ARROW HEADS

| Material             | Mainly made of iron. Sometimes decorated with copper or silver. Some spear/arrow heads are also made of different copper alloys (bronze), stone (flint) or bone. |
|----------------------|------------------------------------------------------------------------------------------------------------------------------------------------------------------|
| Production technique | Usually forged. Silver coating, inlaying and other methods were used for decorating. Bronze items are cast, flint is knapped and bone is carved and polished.    |
| Shape                | Spear and arrow heads are of various forms. The spear/ arrow heads can be fastened in the shaft either by socket or by tang.                                     |

**52. Tanged spearhead.** 12th -14th century. Iron. Length 21 cm © Photo: NHML

**51. Socketed spearhead.** 750 -500 BC. Bronze. Length 12,6 cm, width 3,9 cm © Photo: NHML

**54. Socketed spearhead.** 12th -14th century. Iron. Length 30,9 cm © Photo: NHML