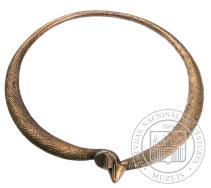

## **NECKRINGS**

| Material             | Mostly made of different copper alloys (bronze), sometimes silver.                                                                                                                                                                                                                                                                  |
|----------------------|-------------------------------------------------------------------------------------------------------------------------------------------------------------------------------------------------------------------------------------------------------------------------------------------------------------------------------------|
| Production technique | Typically cast, polished and hammered. Neckrings are often made of one piece of twisted metal, sometimes of several bars of metal twisted together. Neck rings with flat ends usually have a stamped geometric ornament on the flat parts.                                                                                          |
| Shape                | Neckrings are usually made up of a cast metal bar which is bent into a round shape. The bar can be of a twisted metal or with flattened ends. The back (middle) part of neckrings with flattened ends usually remains round. The ends can be left free or fastened together. Sometimes trapezoid pendants are attached to the ends. |

**26.** Neckring with flattened ends and trapezoid pendants. 12th -13th century. Bronze. Diameter of neckring 12 cm, pendants 3,5x1,5cm © Photo: NHML

**27. Neckring with flattened ends.** 9th -11th century. Bronze. Diameter 21,6-21cm © Photo: NHML

**28. Neckring with conical ends.** 4th century. Bronze. Diameter 20 cm © Photo: NHML

**29. Neckring.** 11th -13th century. Bronze. Diameter 22-21,5 cm © Photo: NHML