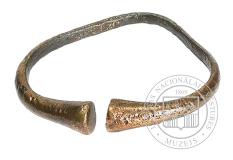

## **BRACELETS**

| Material             | Mostly made of different copper alloys (bronze), sometimes – silver.                                                                                                                                                     |
|----------------------|--------------------------------------------------------------------------------------------------------------------------------------------------------------------------------------------------------------------------|
| Production technique | Bracelets are mostly cast and polished. The metal can also be shaped into the desired form by hammering and/ or by twisting one piece of metal. The surface is often ornamented with stamped markings of lines and dots. |
| Shape                | The shape is mainly oval with a small opening. The thickness of the bracelets varies. The warrior's bracelet is distinguished by a specifically wide bow (9).                                                            |

9. Warrior's bracelet. 9th -10th century. Bronze. Diameter 10,7-9,9 cm © Photo: NHML

**10. Bracelet with club-shaped ends.** 5th -7th century. Bronze. Diameter 5,5-4,9 cm © Photo: NHML

**11. Ribbon-like bracelet.** 11th -14th century. Bronze. Diameter 9-6,4 cm © Photo: NHML