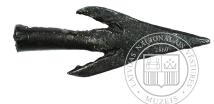

**52. Tanged spearhead.** 12th -14th century. Iron. Length 21 cm © Photo: NHML

**51. Socketed spearhead.** 750 -500 BC. Bronze. Length 12,6 cm, width 3,9 cm © Photo: NHML

**54. Socketed spearhead.** 12th -14th century. Iron. Length 30,9 cm © Photo: NHML