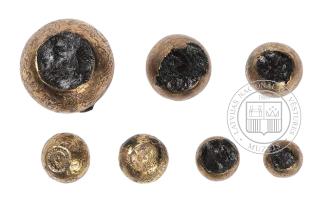

89. Iron and bronze objects (weights) before restoration. © Photo: LNHM

90. Iron and bronze objects (weights) after restoration.  $\circledcirc$  Photo: LNHM