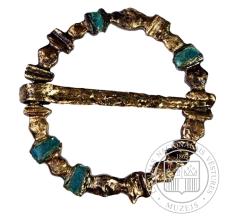

1. Penannular brooch with poppy-head ends. 11th -13th century. Bronze. Diameter 2,5 cm  $\odot$  Photo: NHML

2. Penannular brooch with club-shaped ends. 11th -12th century. Bronze. Diameter 2,5 cm © Photo: NHML

**3. Ring brooch (brooch with clasped hands).** 17th century. Bronze. Diameter 3,5 cm © Photo: NHML

**4.Penannular brooch with cross-shaped ends.** 13th -15th century. Bronze. Diameter 7,3 cm © Photo: NHML

**5. Owl brooch. 9th century. Bronze,** silver. 12x9,8 cm © Photo: NHML

**7. Crossbow brooch.** 7th -9th century. Bronze. 8,5x10,5 cm © Photo: NHML

8. Penannular brooch with rolled-up ends. 12th -13th century. Silver. Diameter 5 cm © Photo: NHML