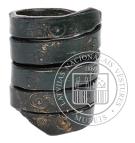

## **BRACELETS**

| Material             | Mostly made of different copper alloys (bronze), sometimes – silver.                                                                                                                                                     |
|----------------------|--------------------------------------------------------------------------------------------------------------------------------------------------------------------------------------------------------------------------|
| Production technique | Bracelets are mostly cast and polished. The metal can also be shaped into the desired form by hammering and/ or by twisting one piece of metal. The surface is often ornamented with stamped markings of lines and dots. |
| Shape                | The shape is mainly oval with a small opening. The thickness of the bracelets varies. The warrior's bracelet is distinguished by a specifically wide bow (9).                                                            |

9. Warrior's bracelet. 9th -10th century. Bronze. Diameter 10,7-9,9 cm © Photo: NHML

**10. Bracelet with club-shaped ends.** 5th -7th century. Bronze. Diameter 5,5-4,9 cm © Photo: NHML

**11. Ribbon-like bracelet.** 11th -14th century. Bronze. Diameter 9-6,4 cm © Photo: NHML