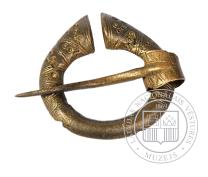

1. Penannular brooch with poppy-head ends. 11th -13th century. Bronze. Diameter 2,5 cm  $\odot$  Photo: NHML

2. Penannular brooch with club-shaped ends. 11th -12th century. Bronze. Diameter 2,5 cm © Photo: NHML

**3. Ring brooch (brooch with clasped hands).** 17th century. Bronze. Diameter 3,5 cm © Photo: NHML

**4.Penannular brooch with cross-shaped ends.** 13th -15th century. Bronze. Diameter 7,3 cm © Photo: NHML