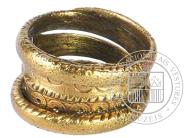

## **NECKRINGS**

| Material             | Mostly made of different copper alloys (bronze), sometimes silver.                                                                                                                                                                                                                                                                  |
|----------------------|-------------------------------------------------------------------------------------------------------------------------------------------------------------------------------------------------------------------------------------------------------------------------------------------------------------------------------------|
| Production technique | Typically cast, polished and hammered. Neckrings are often made of one piece of twisted metal, sometimes of several bars of metal twisted together. Neck rings with flat ends usually have a stamped geometric ornament on the flat parts.                                                                                          |
| Shape                | Neckrings are usually made up of a cast metal bar which is bent into a round shape. The bar can be of a twisted metal or with flattened ends. The back (middle) part of neckrings with flattened ends usually remains round. The ends can be left free or fastened together. Sometimes trapezoid pendants are attached to the ends. |

**26.** Neckring with flattened ends and trapezoid pendants. 12th -13th century. Bronze. Diameter of neckring 12 cm, pendants 3,5x1,5cm © Photo: NHML

**27. Neckring with flattened ends.** 9th -11th century. Bronze. Diameter 21,6-21cm © Photo: NHML