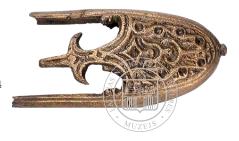

**44. Sword cross-bars.** 12th -13th century. Bronze. Length 5,7 cm un 9 cm, width 1,8 cm © Photo: NHML

**45.** Chape of a scabbard. 12th -13th century. Bronze. Length 7 cm, width 3,4 cm © Photo: NHML

**46. Broad-blade axe.** 11th -12th century. Iron. Length 10 cm © Photo: NHML

**48. Celt.** 4th -6th century. Iron. Length 20 cm, width 5 cm  $\mbox{@}$  Photo: NHML

**50. Celt.** 8th -5th century BC. Bronze. Length 6,5 cm, width 3,4 cm © Photo: NHML