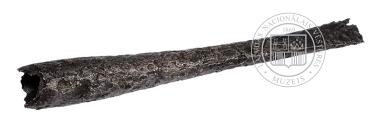

83. Iron object (sword) before restoration. © Photo: LNHM

84. Iron object (sword) after restoration. © Photo: LNHM

**Amber** typically has an orange tone, but can also have a white or brown tint.

MUZE15

85, 86, 87, 88. Amber objects. © Photo: LNHM