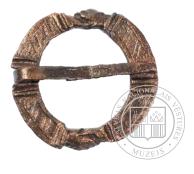

1. Penannular brooch with poppy-head ends. 11th -13th century. Bronze. Diameter 2,5 cm  $\odot$  Photo: NHML

2. Penannular brooch with club-shaped ends. 11th -12th century. Bronze. Diameter 2,5 cm © Photo: NHML

**3. Ring brooch (brooch with clasped hands).** 17th century. Bronze. Diameter 3,5 cm © Photo: NHML

**4.Penannular brooch with cross-shaped ends.** 13th -15th century. Bronze. Diameter 7,3 cm © Photo: NHML

**5. Owl brooch. 9th century. Bronze,** silver. 12x9,8 cm © Photo: NHML

**7. Crossbow brooch.** 7th -9th century. Bronze. 8,5x10,5 cm © Photo: NHML

8. Penannular brooch with rolled-up ends. 12th -13th century. Silver. Diameter 5 cm © Photo: NHML