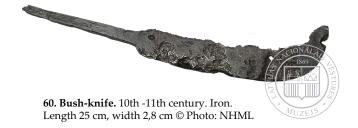

## **KNIVES**

| Material             | Mainly made of iron, sometimes steel. Knives can sometimes be decorated with silver and other metals. Sheath is usually made of different copper alloys (bronze) and leather. Horn, bone and wood are less common. |
|----------------------|--------------------------------------------------------------------------------------------------------------------------------------------------------------------------------------------------------------------|
| Production technique | Basic parts are forged. Iron Age knives were tanged. Inlay and other decoration methods can be used. The sheath is made of leather and sometimes has a bronze binding.                                             |
| Shape                | Knives and daggers are usually straight. Big knives with a broadened tip (similar to machetes) are quite common.                                                                                                   |