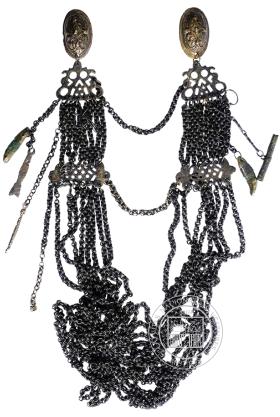

## **CHAIN ORNAMENT**

|  | Material             | Mostly made of different copper alloys (bronze). However the pendants attached to it can be made of various materials: copper alloys (bronze), iron, bone, horn, amber etc.                                                                                                                                                                        |
|--|----------------------|----------------------------------------------------------------------------------------------------------------------------------------------------------------------------------------------------------------------------------------------------------------------------------------------------------------------------------------------------|
|  | Production technique | Chain ornaments are made of many linked loops. Chain-holders, chain-dividers, brooches and decorative pins are cast, polished and with hammered in ornament. The pendants are made using various techniques - cast, hammered, polished, carved.                                                                                                    |
|  | Shape                | Chain ornaments are held together by chain-holders and attached to clothes by fibulae (see 6) or pins. In some cases to stop the chains from tangling, they are separated by chain-dividers. Also pendants can be attached to the chain ornaments. If the chains or chain-holders break the chain ornament can completely lose its original shape. |

33. Chain ornament: 2 tortoise brooches with chain-holders, dividers chains and pendants.

11th century. Chains, chain-holders, chain-dividers and tortoise brooches – bronze, pendants – iron, bronze, bone. Length of one chain 138 cm (chains 0,7x138cm), tortoise brooches 69x42 cm, pendants 58-85 cm

© Photo: NHML

**35. Chain ornament with chain-holders and bells.** 8th -10th century. Bronze. Length 80 cm © Photo: NHML