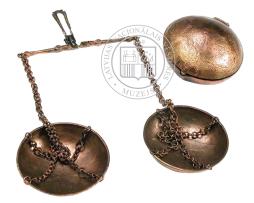

**63.** Awl. 9th -11th century. Iron, bone. Length  $18.4~\mathrm{cm}$  © Photo: LNHM

**64. Chisel.** 5th -6th century. Iron. Length 32 cm, width 3,3 cm © Photo: NHML

**65.** Scales and their box. 11th -13th century. Bronze, iron. Diameter of the pan 7,1 cm © Photo: LNHM