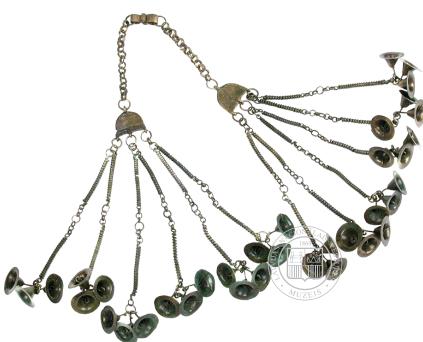

36. Lunular pendant. 11th -12th century. Bronze. Length 5,3 cm © Photo: NHML

38. Bird-shaped pendant. 11th -12th century. Bronze. Length 4,5 cm © Photo: NHML

**37. Horse-shaped pendant.** 11th -12th century. Bronze. Length 5,3 cm © Photo: NHML