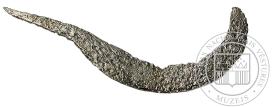

36. Lunular pendant. 11th -12th century. Bronze. Length 5,3 cm © Photo: NHML

38. Bird-shaped pendant. 11th -12th century. Bronze. Length 4,5 cm © Photo: NHML

**37. Horse-shaped pendant.** 11th -12th century. Bronze. Length 5,3 cm © Photo: NHML