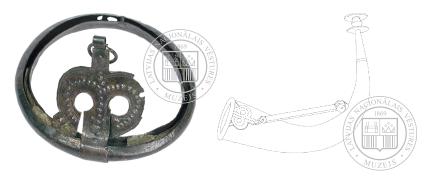

**67. Needle-box.** 17th century. Bronze, wool. Length 8.9 cm, width 3.7 cm © Photo: LNHM

**68. Comb (with a case).** 11th -12th century. Bone, bronze. Length 8,6 cm, width 2,1 cm © Photo: LNHM

**69. Drinking horn mounting.** 12th -13th century. Bronze. Diameter 7,7 cm © Photo: LNHM