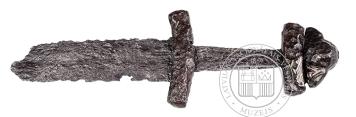

**43. Double-edged sword with three-part pommel, upper and lower cross-bar.** 12th -13th century. Iron, silver. Length of sword 70,8 cm, width 4 cm, pommel 5,7x2,3 cm, upper cross-bar 5,8x1,4 cm, lower cross-bar 9,4x1,8 cm © Photo: NHML