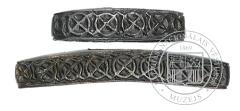

## **BRACELETS**

| Material             | Mostly made of different copper alloys (bronze), sometimes – silver.                                                                                                                                                     |
|----------------------|--------------------------------------------------------------------------------------------------------------------------------------------------------------------------------------------------------------------------|
| Production technique | Bracelets are mostly cast and polished. The metal can also be shaped into the desired form by hammering and/ or by twisting one piece of metal. The surface is often ornamented with stamped markings of lines and dots. |
| Shape                | The shape is mainly oval with a small opening. The thickness of the bracelets varies. The warrior's bracelet is distinguished by a specifically wide bow (9).                                                            |

9. Warrior's bracelet. 9th -10th century. Bronze. Diameter 10,7-9,9 cm © Photo: NHML

**10. Bracelet with club-shaped ends.** 5th -7th century. Bronze. Diameter 5,5-4,9 cm © Photo: NHML

**11. Ribbon-like bracelet.** 11th -14th century. Bronze. Diameter 9-6,4 cm © Photo: NHML