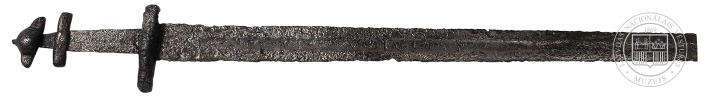

## **SWORDS**

| Material             | Swords are made of iron, sometimes steel. Handle components and the chape of the scabbard can be made of various copper alloys (bronze) or iron. Handle parts can be decorated using copper, silver, gold and other metals. Sword scabbards are made up of leather, wood and cloth. |
|----------------------|-------------------------------------------------------------------------------------------------------------------------------------------------------------------------------------------------------------------------------------------------------------------------------------|
| Production technique | Basic parts of the sword are forged. Cross-bars and the pommel can be both forged or cast. Also polishing is used in sword production. Inlay, plating and engraving can be used as decorating techniques.                                                                           |
| Shape                | Swords, on average, are about 1 meter long, but they can be bent or fragmentary (e.g. lacking handle or point).                                                                                                                                                                     |

**43. Double-edged sword with three-part pommel, upper and lower cross-bar.** 12th -13th century. Iron, silver. Length of sword 70,8 cm, width 4 cm, pommel 5,7x2,3 cm, upper cross-bar 5,8x1,4 cm, lower cross-bar 9,4x1,8 cm © Photo: NHML