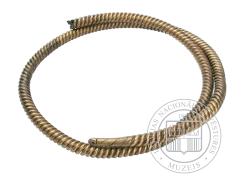

## **NECKRINGS**

| Material             | Mostly made of different copper alloys (bronze), sometimes silver.                                                                                                                                                                                                                                                                  |
|----------------------|-------------------------------------------------------------------------------------------------------------------------------------------------------------------------------------------------------------------------------------------------------------------------------------------------------------------------------------|
| Production technique | Typically cast, polished and hammered. Neckrings are often made of one piece of twisted metal, sometimes of several bars of metal twisted together. Neck rings with flat ends usually have a stamped geometric ornament on the flat parts.                                                                                          |
| Shape                | Neckrings are usually made up of a cast metal bar which is bent into a round shape. The bar can be of a twisted metal or with flattened ends. The back (middle) part of neckrings with flattened ends usually remains round. The ends can be left free or fastened together. Sometimes trapezoid pendants are attached to the ends. |

**26.** Neckring with flattened ends and trapezoid pendants. 12th -13th century. Bronze. Diameter of neckring 12 cm, pendants 3,5x1,5cm © Photo: NHML

**27. Neckring with flattened ends.** 9th -11th century. Bronze. Diameter 21,6-21cm © Photo: NHML

**28. Neckring with conical ends.** 4th century. Bronze. Diameter 20 cm © Photo: NHML

**29. Neckring.** 11th -13th century. Bronze. Diameter 22-21,5 cm © Photo: NHML