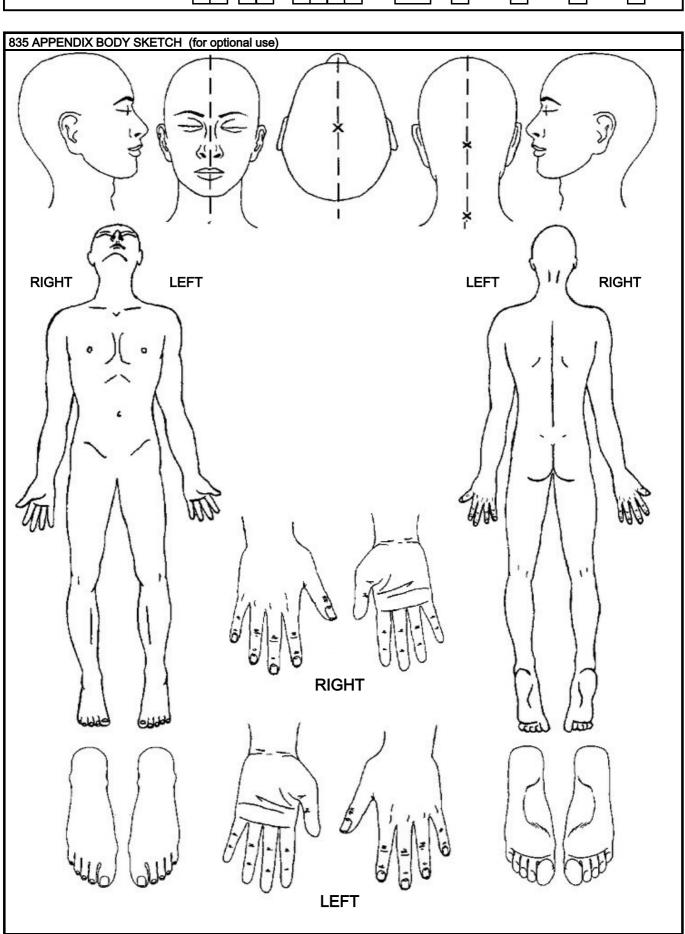

|                      |  |  |

[(EN) Version 2018] Appendix 1

| Ante Mortem | (yellow)       | INIE | RPUL  | DVI FORM - I | viissing Pe | rson |               | Append | dix 800'S |
|-------------|----------------|------|-------|--------------|-------------|------|---------------|--------|-----------|
|             | Family name:   |      |       |              |             | AM   | No:           |        |           |
|             | First name(s): |      |       |              |             |      |               |        |           |
|             |                | Day  | Month | Year         | Age         | Male | <u>Female</u> | Other  | Unknown   |
|             | Date of birth: |      |       |              |             |      |               |        |           |